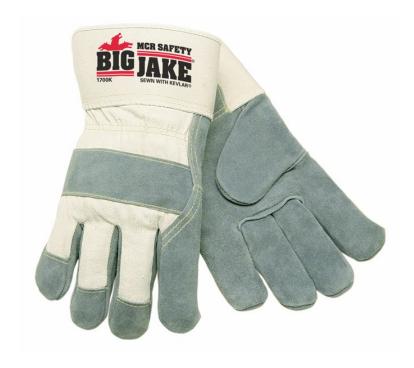

# 1700K Big Jake Leather Palm Specification Sheet

## **PRODUCT DESCRIPTION:**

Big Jake® gloves, the ultimate in leather hand protection, are used in heavy duty and rugged environments and made tough for the toughest of jobs! Constructed of Heavy Select Premium A+ side split cow leather and sewn with Dupont™ Kevlar®,these bad boys will help you work through the roughest situations. A non-woven Dupont™ Kevlar® lining, cotton canvas back,and rubberized safety cuff keep your hands comfortable and safe while you work. Go Big with Big Jake®!

### **FEATURES:**

- Heavy select chrome tanned side split leather
- Sewn with super-strong, heat resistant Dupont™ Kevlar® thread
- Non-woven cut resistant Kevlar® Lining
- 2.75" safety cuff
- High quality and craftsmanship

### **APPLICATIONS:**

Agriculture, Carpentry, Construction, Demolition, Landscaping, Lumber industry, Material Handling, Glass handling, Plywood industry, Rebar, Manufacturing