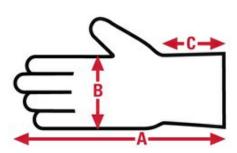

Thumb Style Thickness

Wing 1.1 - 1.6 mm

| Item No: | Size:     | A:    | B:   | C:   | Case Weight | UOM Weight |
|----------|-----------|-------|------|------|-------------|------------|
|          |           |       |      |      |             |            |
| 1700K    | X - Large | 10.61 | 6.86 | 2.75 | 56.676 lb.  | 9.446      |