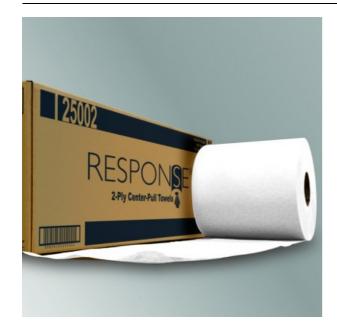

## SKU 25002

- Response® Center-Pull Perforated Towel, White, 2-Ply, 6 Rolls @ 600 Feet, 3600 Linear Feet, Towel (WxL) 8" x 12"
- Two plies for more absorbency and softness
- Long length ensures fewer refill changes
- Perforations allow users to tear off sections as needed to reduce waste
- EPA compliant for recycled content

| Product Width (in)              | 8                                                                                                                                                               |
|---------------------------------|-----------------------------------------------------------------------------------------------------------------------------------------------------------------|
| Product Width (cm)              | 20                                                                                                                                                              |
| Product Length (in/ft)          | 600ft                                                                                                                                                           |
| Product Length (cm/m)           | 152m                                                                                                                                                            |
| Sheets/Feet per roll or package | 600 Feet Per Roll                                                                                                                                               |
| Pack Count                      | 6 Rolls Per Case                                                                                                                                                |
| Core Attributes                 | 3in Removable                                                                                                                                                   |
| Product Color                   | White                                                                                                                                                           |
| Bonding / Embossing             | Full Emboss                                                                                                                                                     |
| Perforations                    | 12in                                                                                                                                                            |
| Master Packaging                | Case                                                                                                                                                            |
| Packaging Option 1              | Brown Branded Case                                                                                                                                              |
| Cases Per Layer                 | 5                                                                                                                                                               |
| Cases High                      | 12                                                                                                                                                              |
| Pallet Configuration            | 60                                                                                                                                                              |
| Ship Cube Width                 | 24.3125                                                                                                                                                         |
| Ship Cube Length                | 16.3125                                                                                                                                                         |
| Ship Cube Height                | 8.4375                                                                                                                                                          |
| Ship Cube                       | 1.9365                                                                                                                                                          |
| Case Weight (Ib)                | 18                                                                                                                                                              |
| Case Weight (Kg)                | 9                                                                                                                                                               |
| NMFC                            | 154415-2                                                                                                                                                        |
| Ship Class                      | 70                                                                                                                                                              |
| Pallet Dimensions & Full Weight | 48.7 x 40.5 x 105; 1120lbs                                                                                                                                      |
| Regulations / Compliance        | NPS is an approved supplier on the EPA's comprehensive procurement guidelines supplier listing.                                                                 |
| Features/Benefits               | Ideal for restrooms and kitchens. Long length ensures less refill changes.<br>Towel perforations allow users to tear off sections as needed to reduce<br>waste. |
| Exclusive or Universal          | CP DISP Center-Pull Towel Dispenser                                                                                                                             |