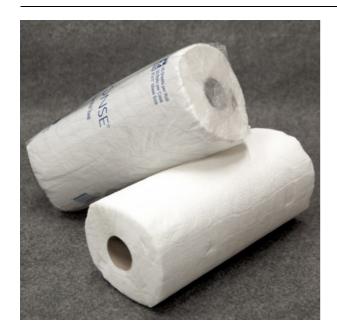

- Response® Perforated Roll Towel, White, 2 Ply, 30 Rolls @ 85 Count, 2550 Count, Towel (WxL) 11" x 9"
- Strong and absorbent embossed paper towel
- Provides a good balance between efficiency and economy
- Made from 100% recycled fiber

| Product Width (in)              | 9                                                                                                                                         |
|---------------------------------|-------------------------------------------------------------------------------------------------------------------------------------------|
| Product Width (cm)              | 23                                                                                                                                        |
| Product Length (in/ft)          | 11in                                                                                                                                      |
| Product Length (cm/m)           | 28cm                                                                                                                                      |
| Sheets/Feet per roll or package | 85 Sheets Per Roll                                                                                                                        |
| Pack Count                      | 30 Rolls Per Case                                                                                                                         |
| Core Attributes                 | 2in Core                                                                                                                                  |
| Product Color                   | Whtie                                                                                                                                     |
| Bonding / Embossing             | Flower Emboss                                                                                                                             |
| Perforations                    | Yes                                                                                                                                       |
| Master Packaging                | Shrink Wrapped Rolls                                                                                                                      |
| Inner Packaging                 | Shrink Wrapped Rolls                                                                                                                      |
| Packaging Option 1              | Brown Branded Case                                                                                                                        |
| Cases Per Layer                 | 6                                                                                                                                         |
| Cases High                      | 4                                                                                                                                         |
| Pallet Configuration            | 24                                                                                                                                        |
| Ship Cube Width                 | 23.5                                                                                                                                      |
| Ship Cube Length                | 15                                                                                                                                        |
| Ship Cube Height                | 22                                                                                                                                        |
| Ship Cube                       | 4.4878                                                                                                                                    |
| Case Weight (lb)                | 14                                                                                                                                        |
| Case Weight (Kg)                | 7                                                                                                                                         |
| NMFC                            | 154415-2                                                                                                                                  |
| Ship Class                      | 70                                                                                                                                        |
| Regulations / Compliance        | NPS is an approved supplier on the EPA's comprehensive procurement guidelines supplier listing.                                           |
| Features/Benefits               | 2 ply sheets of strong and absorbent embossed paper towel. Response® perforated roll towels provide a good balance between efficiency and |