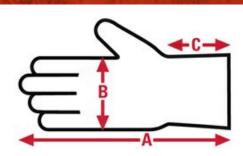

# 5319 Nitri-Chem Unsupported Specification Sheet

| Item No: | Size:      | A:    | B:   | C:  | Case Weight | UOM Weight |
|----------|------------|-------|------|-----|-------------|------------|
|          |            |       |      |     |             |            |
| 5316     | X - Small  | 13.00 | 3.82 | N/A | 21.264 lb.  | 1.772      |
| 5317     | Small      | 13.00 | 4.02 | N/A | 23.616 lb.  | 1.968      |
| 5318     | Medium     | 13.00 | 4.21 | N/A | 24.252 lb.  | 2.021      |
| 5321     | XX - Large | 13.00 | 4.72 | N/A | 29.436 lb.  | 2.453      |
| 5320     | X - Large  | 13.00 | 4.53 | N/A | 25.776 lb.  | 2.148      |