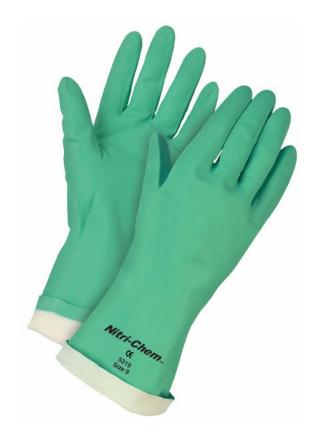

## 5319 Nitri-Chem Unsupported Specification Sheet

### **PRODUCT DESCRIPTION:**

Nitrile gloves are three times more puncture resistant than rubber and can be used to offer superior resistance to many types of chemicals. This glove is an excellent alternative for individuals who experience allergic reactions to latex. The 5319 series features include: 13" length, flock lined, 15 mil, straight cuff, diamond grip.

### **FEATURES:**

- 15 mil, Green Flock Lined Nitrile
- Component materials comply with all federal regulations for food contact
- 13 Inch Length
- Diamond Grip
- Straight Cuff