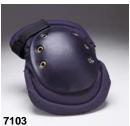

# **SPECIFICATIONS**

Product Description: KNEE PAD
Part Number: 7103 SERIES
Style: FLEXKNEE

### **GENERAL DESCRIPTION:**

Grueling deep knee work requires tough protection. The Allegro FlexKnee pad is constructed with lightweight padding and capped by a rubber cap designed for long lasting wear. The large wrap around rubber cap design allows maximum flexibility while maintaining a secure fit. Excellent for non-slip, hard surface work environments.

#### **KNEELING PAD:**

- Riveted to exterior fabric
- Non-marking rubber cap for greater durability (7103, 7103-Q, 7103-02, 7103-04)
- Abrasion resistant rubber cap with gel inserts for added comfort (7103-GEL)
- Polyurethane cap (7103-01)
- Great weather and water-resistance
- Good oil resistance
- Anti-slip
- Non-Replaceable