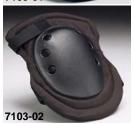

#### **KNEELING PAD:**

- Riveted to exterior fabric
- Non-marking rubber cap for greater durability (7103, 7103-Q, 7103-02, 7103-04)
- Abrasion resistant rubber cap with gel inserts for added comfort (7103-GEL)
- Polyurethane cap (7103-01)
- Great weather and water-resistance
- Good oil resistance
- Anti-slip
- Non-Replaceable

#### **AVAILABLE COLORS AND PADS:**

| - 117 HILL 12 - 2 - 2 - 2 - 1 - 1 - 1 - 1 - 1 - 2 - 1 - 1 |                              |                      |      |
|-----------------------------------------------------------|------------------------------|----------------------|------|
| Part Number                                               | Description                  | Cap Material         | Unit |
| 7103                                                      | FlexKnee                     | Rubber               | Pair |
| 7103-Q                                                    | QuickFlex                    | Rubber               | Pair |
| 7103-01                                                   | Non-Marking FlexKnee         | Polyurethane         | Pair |
| 7103-02                                                   | Black FlexKnee               | Rubber               | Pair |
| 7103-04                                                   | Economy Non-Marking FlexKnee | Rubber               | Pair |
| 7103-GEL                                                  | Gel FlexKnee                 | Rubber w/ Gel Insert | Pair |