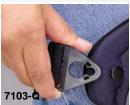

# **STRAPS:**

- 1½" (3.8cm) nylon reinforced elastic dual straps
- Easy to adjust hook and loop closures or quick release buckle (7103-Q)
- Sewn on