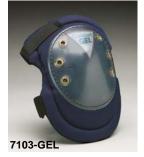

#### **KNEELING PAD:**

- Riveted to exterior fabric
- Non-marking rubber cap for greater durability (7103, 7103-Q, 7103-02, 7103-04)
- Abrasion resistant rubber cap with gel inserts for added comfort (7103-GEL)
- Polyurethane cap (7103-01)
- Great weather and water-resistance
- Good oil resistance
- Anti-slip
- Non-Replaceable

#### **AVAILABLE COLORS AND PADS:**

| - 117 HILL 12 - 2 - 2 - 2 - 1 - 1 - 1 - 1 - 1 - 2 - 1 - 1 |                              |                      |      |
|-----------------------------------------------------------|------------------------------|----------------------|------|
| Part Number                                               | Description                  | Cap Material         | Unit |
| 7103                                                      | FlexKnee                     | Rubber               | Pair |
| 7103-Q                                                    | QuickFlex                    | Rubber               | Pair |
| 7103-01                                                   | Non-Marking FlexKnee         | Polyurethane         | Pair |
| 7103-02                                                   | Black FlexKnee               | Rubber               | Pair |
| 7103-04                                                   | Economy Non-Marking FlexKnee | Rubber               | Pair |
| 7103-GEL                                                  | Gel FlexKnee                 | Rubber w/ Gel Insert | Pair |