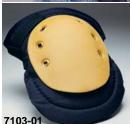

#### **KNEELING PAD:**

- Riveted to exterior fabric
- Non-marking rubber cap for greater durability (7103, 7103-Q, 7103-02, 7103-04)
- Abrasion resistant rubber cap with gel inserts for added comfort (7103-GEL)
- Polyurethane cap (7103-01)
- Great weather and water-resistance
- Good oil resistance
- Anti-slip
- Non-Replaceable

#### **AVAILABLE COLORS AND PADS:**

| - 117 HILL 12 - 2 - 2 - 2 - 1 - 1 - 1 - 1 - 1 - 2 - 1 - 1 |                              |                      |      |
|-----------------------------------------------------------|------------------------------|----------------------|------|
| Part Number                                               | Description                  | Cap Material         | Unit |
| 7103                                                      | FlexKnee                     | Rubber               | Pair |
| 7103-Q                                                    | QuickFlex                    | Rubber               | Pair |
| 7103-01                                                   | Non-Marking FlexKnee         | Polyurethane         | Pair |
| 7103-02                                                   | Black FlexKnee               | Rubber               | Pair |
| 7103-04                                                   | Economy Non-Marking FlexKnee | Rubber               | Pair |
| 7103-GEL                                                  | Gel FlexKnee                 | Rubber w/ Gel Insert | Pair |