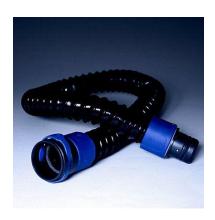

## 3M-BT-20L Versaflo Breathing Tube

## **Details**

Size: Medium/Large

The 3M™ Versaflo™ BT-20L Breathing Tube connects any Versaflo Headtop to any Versaflo air source. Size: Medium/Large.

Some non-Versaflo PAPR and Supplied Air Valve configurations require adapters to work with the BT-20L Breathing Tube. Please consult your 3M™ Product Matrix for details.