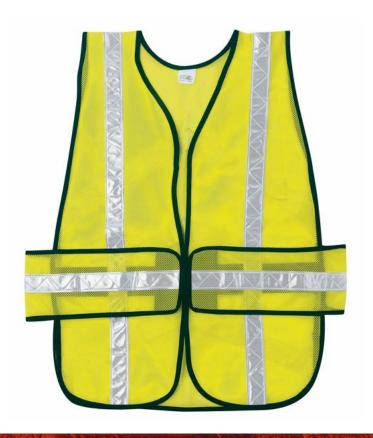

## **PRODUCT DESCRIPTION:**

These general purpose vest are not ANSI compliant, but you will be covered in bright Fluorescent Orange or Fluorescent Lime colors in order to stand out against your surroundings. One size fits most unless otherwise stated. Available in a variety of configurations and colors. The CHEV2LP is an lime polyester mesh vest with 1 3/8" white chevron pattern reflective stripes. Other features include hook and loop adjustable straps to fit a variety of sizes.

## **FEATURES:**

- Lime polyester mesh, Non-ANSI
- Hook and Loop adjustable straps to fit a variety of sizes
- Cool and lightweight
- 1 3/8" lime reflective stripes

Construction, Heavy Equipment Operator, Landscaping, Sanitation, Warehousing

## **TECHNICAL DATA FOR: CHEV2LP**

Series Vests

CategorySafety VestClassGeneral Purpose

Size One Size Vest Dimensions 19 X 54

Color Fluorescent Lime

Fabric Type Mesh Material Polyester Front Closure Hook and Loop
Hi Vis Yes
Reflective Stripe White
Reflective Stripe Width 1 3/8"