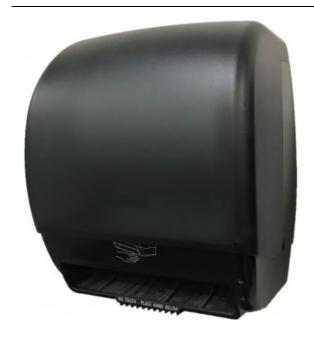

## RESPONSI

- Universal Electronic Roll Towel Dispenser
- An automatic touchless dispenser that improves hygiene and reduces risk of cross-
- Towels are dispensed automatically when hands are placed naturally below the dispenser
- 11" sheet size when dispensed
- Accommodates universal roll towels 8" width and 8" diameter (1-1/2" Core)
- Requires 4 D cell alkaline batteries (not included)