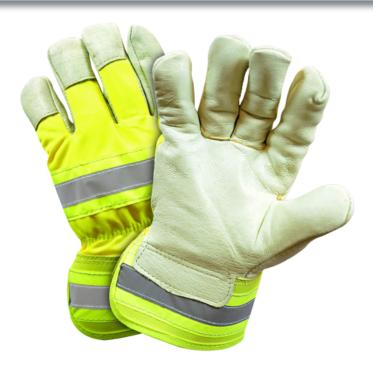

## HVY555 HIGH-VISIBILITY YELLOW GRAIN PIGSKIN LEATHER PALM POSITHERM® LINED GLOVES

Premium grain pigskin leather palm glove with safety yellow back. Reflective material across cuff and knuckle provides excellent visibility in darkness and low-light conditions. Rubberized safety cuff.

#### **FEATURES**

- Reflective tepe meets ANSI/ISEA 107-1999 Level 2
- 3/4" reflective stripe on a 2.2 green band on the cuff, 3/4" reflective stripe on 1 1/2" green
- Fluorescent yellow polyester back

### SPEC DETAILS

| LEATHER TYPE | Grain Pigskin          |
|--------------|------------------------|
| THUMB TYPE   | Wing                   |
| CUFF STYLE   | Rubberized Safety Cuff |