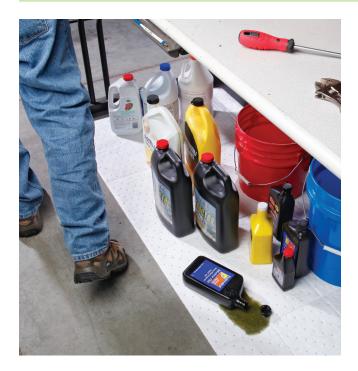

# DEFENDER

Highly absorbent sonic bonded mat for oily spills and overspray

## Features and Benefits

- Abrasion-resistant top layer gives pads and rolls strength for everyday cleanup jobs
- Perfect for medium-duty industrial, maintenance and general applications
- Quickly absorbs leaks, spills and overspray to keep floors dry
- Perforations allow you to tear pads and rolls into different sizes based on your application
- Oil selective repels water but absorbs oil and all oil-based fluids
- Pads perforated at 7.5" up the center
- Rolls perforated every 7.5" vertically and cross-perforated at 17" horizontally