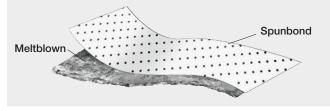

### **DEFENDER Mat Construction**

One layer of spunbond fabric is ultrasonically bonded to a single layer of meltblown sorbent.

HYC

Helps you comply with 29 CFR 1910.22(a)(2), 29 CFR 1910.107(b)(3), 29 CFR 1910.107(g)(2), 29 CFR 1910.120(j)(1), 29 CFR 1910.1450(e), and 49 CFR 173.12 (b)(2)(iv). See page 99 for details.