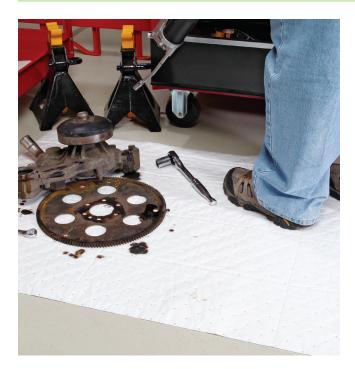

# PROTECTOR

Tough multi-laminate mat stands up to punishing, oily applications

## Features and Benefits

- Abrasion-resistant outer layers of SpunBond material are strong with low-lint benefits
- Mat is a great choice for lining tool benches, wiping down machinery or cleaning oily tools and parts
- Perfect for industrial applications in demanding environments where durability is most important
- In outdoor applications, the mat won't tear when pulled up from frozen ground
- Pads perforated at 7.5" up the center
- Rolls perforated every 7.5" vertically and cross-perforated at 17" horizontally