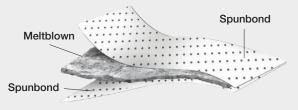

#### **PROTECTOR Mat Construction**

High-loft meltblown sorbent is ultrasonically bonded between two layers of lint-free spunbond fabric.

Helps you comply with 29 CFR 1910.22(a)(2), 29 CFR 1910.120(j)(1), 29 CFR 1910.1450(e) and 49 CFR 173.12 (b)(2)(iv). See page 99 for details.