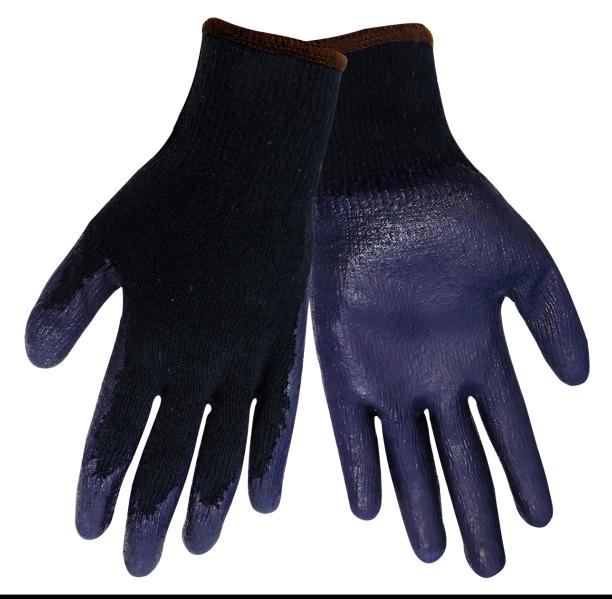

| <b>S988</b> |       |                                                                                                                  |
|-------------|-------|------------------------------------------------------------------------------------------------------------------|
| Style       | Sizes | Description                                                                                                      |
| S988        | M & L | Purple Nitrile coated on medium weight string knit.  Ideal for general purpose work where a good grip is needed. |

## Qualities:

- •Excellent tactile dexterity and sensitivity •String knit shell for comfort
- Nitrile coating provides superior grip

Global Glove & Safety Mfg Inc 13915 Radium St. NW Ramsey, MN 55303

Phone:763-450-0110 763-450-0990 Fax: